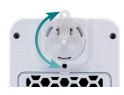

#### Easy to use

The rotating plug works in any 3-prong outlet. The intensity button allows you to select the right setting, and there are no screws or tape needed to install.