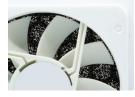

#### Improves air quality

The high-speed fan draws air through the charcoal filter, helping to clean the air for a better experience.