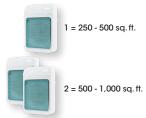

#### Versatile & expandable

Use one dispenser for spaces 250- 500 sq. ft. Add additional units to freshen larger areas.