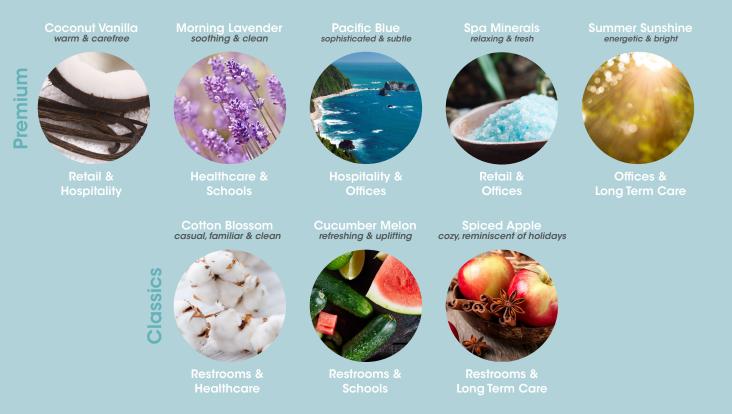

# Create better user experiences by choosing the right fragrance

Fragrance is not one size fits all. Fragrance is very personal, sets the mood, and determines a user's experience. With our range of high quality fragrances we are sure to have the perfect scent for every different location.

### Create an experience your customers will remember

|        | Product Code                          | Inner | Master |
|--------|---------------------------------------|-------|--------|
|        | OFE-F-00010M-6M Dispenser             | -     | 6      |
|        | OFENB-F-0061036M-25 😑 Summer Sunshi   | ne 6  | 36     |
| ensity | OFENB-F-0061036M-01 🔵 Spiced Apple    | 6     | 36     |
|        | OFENB-F-0061036M-06 🔵 Cotton Blossom  | 6     | 36     |
|        | OFENB-F-0061036M-xx 🔵 Morning Lavence | der 6 | 36     |
|        | OFENB-F-0061036M-88 🥚 Spa Minerals    | 6     | 36     |
| È      | OFENB-F-0061036M-02 🔵 Cucumber Mel    | on 6  | 36     |
|        | OFENB-F-0061036M-72 🔘 Coconut Vanille | a 6   | 36     |
|        | OFENB-F-0061036M-xx 🔵 Pacific Blue    | 6     | 36     |